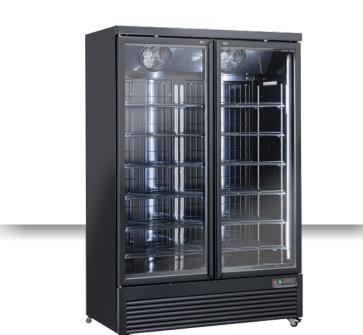

## GENERAL FEATURES

| 1080 Lt. Freezer upright (GLASS DOOR)                             | • |
|-------------------------------------------------------------------|---|
| Black coated steel for internal and external side                 | • |
| Ventilated Cooling                                                | • |
| Hot gas defrost system                                            | • |
| Foaming Agent Cyclopentane (60mm per side - CFC Free)             | • |
| Digital Thermostat                                                | • |
| Independent main switch                                           | • |
| Inner vertical LED light (with independent switch)                | • |
| Removable Gasket                                                  | • |
| Heated glass door with triple safety tempered glass and Argon gas | • |
| Self Closing Door                                                 | • |
| Lock fitted as standard and external aluminium square handle      | • |
| Adjustable shelves: 12 Pcs                                        | • |
| Inner back spacer net                                             | • |
| N.4 Wheels for easy positioning                                   | • |
| Energy efficiency class: D                                        | • |
|                                                                   |   |

**RFG 1350B** 