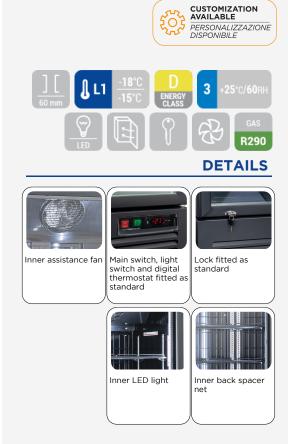

## GENERAL FEATURES

| 1080 Lt. Freezer upright (GLASS DOOR)                             | • |
|-------------------------------------------------------------------|---|
| Black coated steel for internal and external side                 | • |
| Ventilated Cooling                                                | • |
| Hot gas defrost system                                            | • |
| Foaming Agent Cyclopentane (60mm per side - CFC Free)             | • |
| Digital Thermostat                                                | • |
| Independent main switch                                           | • |
| Inner vertical LED light (with independent switch)                | • |
| Removable Gasket                                                  | • |
| Heated glass door with triple safety tempered glass and Argon gas | • |
| Self Closing Door                                                 | • |
| Lock fitted as standard and external aluminium square handle      | • |
| Adjustable shelves: 12 Pcs                                        | • |
| Inner back spacer net                                             | • |
| N.4 Wheels for easy positioning                                   | • |
| Energy efficiency class: D                                        | • |
|                                                                   |   |