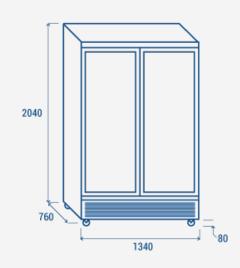

#### **PRODUCT DIMENSIONS**

We make the world a cooler place

### **TECHNICAL SPECIFICATIONS**

| Capacity                         | 1084 L           |
|----------------------------------|------------------|
| Temperature                      | L1 (-15°C~-18°C) |
| Consumption                      | 18.2 kWh/24h     |
| Rated Power                      | 1100 W           |
| Noise level                      | 61 dB(A)         |
| Net Weight                       | 252 Kg           |
| Gross Weight                     | 264 Kg           |
| External Dimensions (WxDxH mm)   | 1340x760x2040    |
| Internal Dimensions (WxDxH mm)   | 1220x580x1465    |
| Packaging dimensions (WxDxH mm)  | 1365x780x2190    |
| Loading quantities 20′/40′/40′HQ | 12/25/25         |